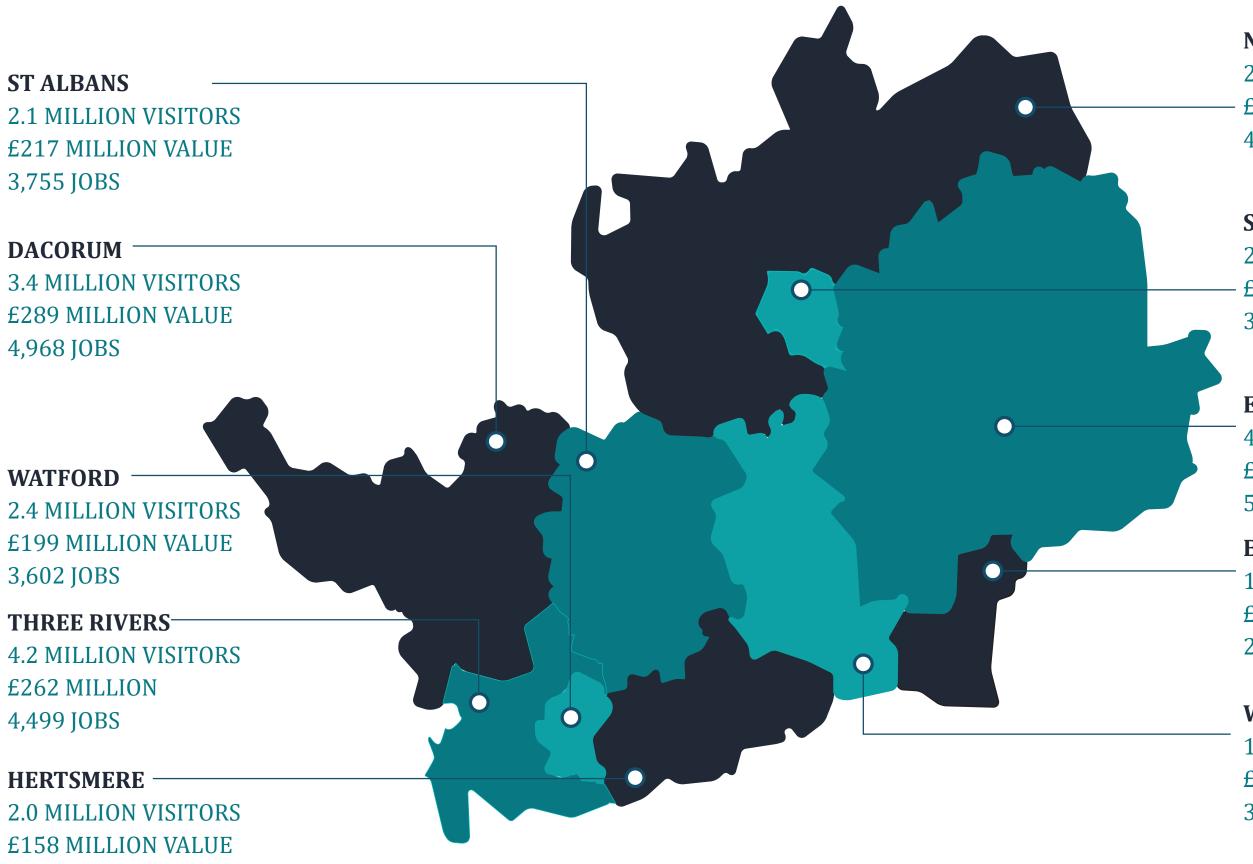

## **NORTH HERTS**

2.9 MILLION VISITORS £221 MILLION VALUE 4,126 JOBS

### **STEVENAGE**

2.4 MILLION VISITORS £173 MILLION VALUE 3,190 JOBS

### **EAST HERTS**

4.3 MILLION VISITORS £290 MILLION VALUE 5,519 JOBS

### **BROXBOURNE**

1.8 MILLION VISITORS £149 MILLION VALUE 2,826 JOBS

## **WELWYN HATFIELD**

1.9 MILLION VISITORS £210 MILLION VALUE 3,577 JOBS